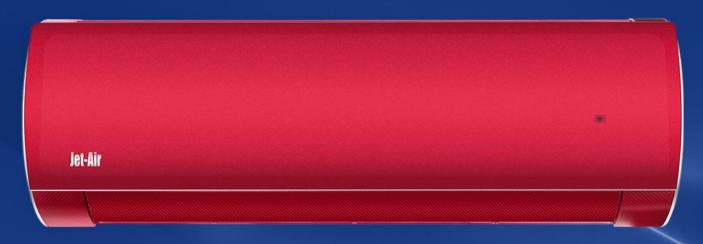

# Q PLUS WINE

Jet-Air





# **Q PLUS Inverter** brings dramatic new performance and style to every room or office.

Never before has it been so easy to maintain constant indoor comfort,regardless of the outdoor conditions.







#### **Sleek Design to Blend With Your Decor**





## **Energy Saving**







#### With inverter compressor

the air conditioner could cool off the room quicker.

10 Year

Inverter Compressor Warranty



### **3D Airflow**

With combination of horizontal and vertical auto swing, the room is cooled off more evenly.





#### **Precise Air Flow Control**

Jet-Air

- Re-

 $\Pi$ 



#### Seven Fan Speed (Indoor)



### Washable Filters



#### I Feel

With I feel function, unit would operate based on the temperature sensed from remote controller, which is usually closer to the user. Unit would cool off the room closer to what the user feels.



Jet-lin







## **Sleep Function**



### Low Noise

Z



Jet-Air

Wired Controller (Optional Extra)









Mode  $\bigcap$ 

On/Off



#### *