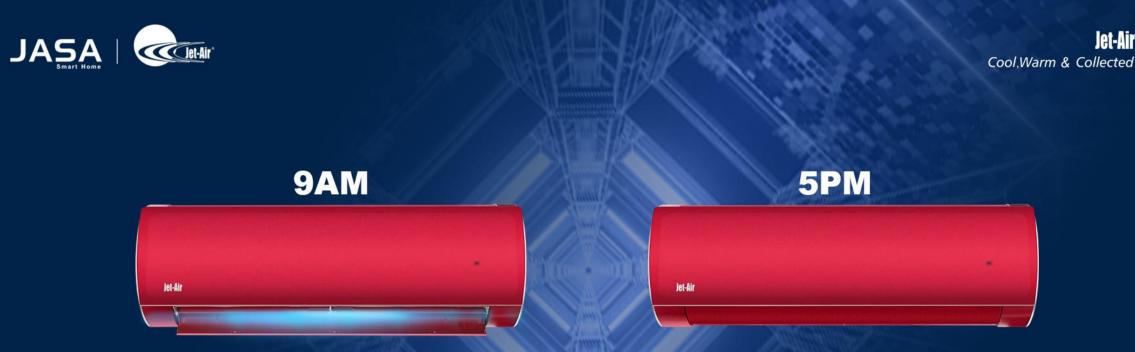

#### **Timer On/Off Function**

User could set the local time at remote controller and then set the indoor to be on at 9AM and be off at 5PM.

let-Ait