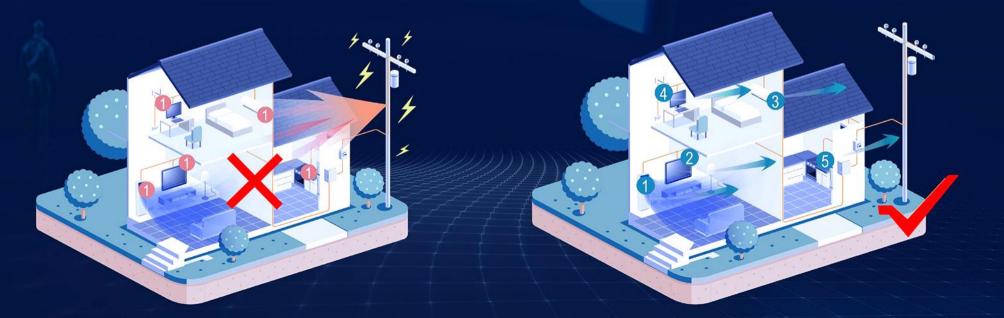

### Random Startup

When power comes back, the air conditioners would start in random sequence to avoid all-together impact on the grid at the same time.