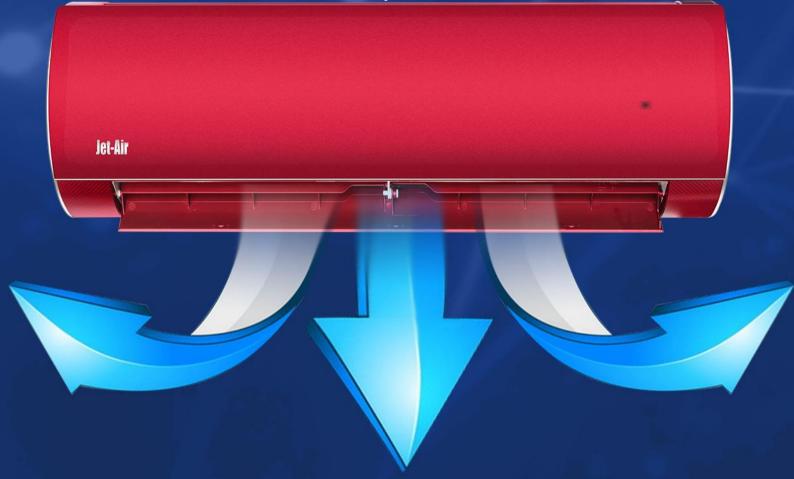

### **3D Airflow**

With combination of horizontal and vertical auto swing, the room is cooled off more evenly.