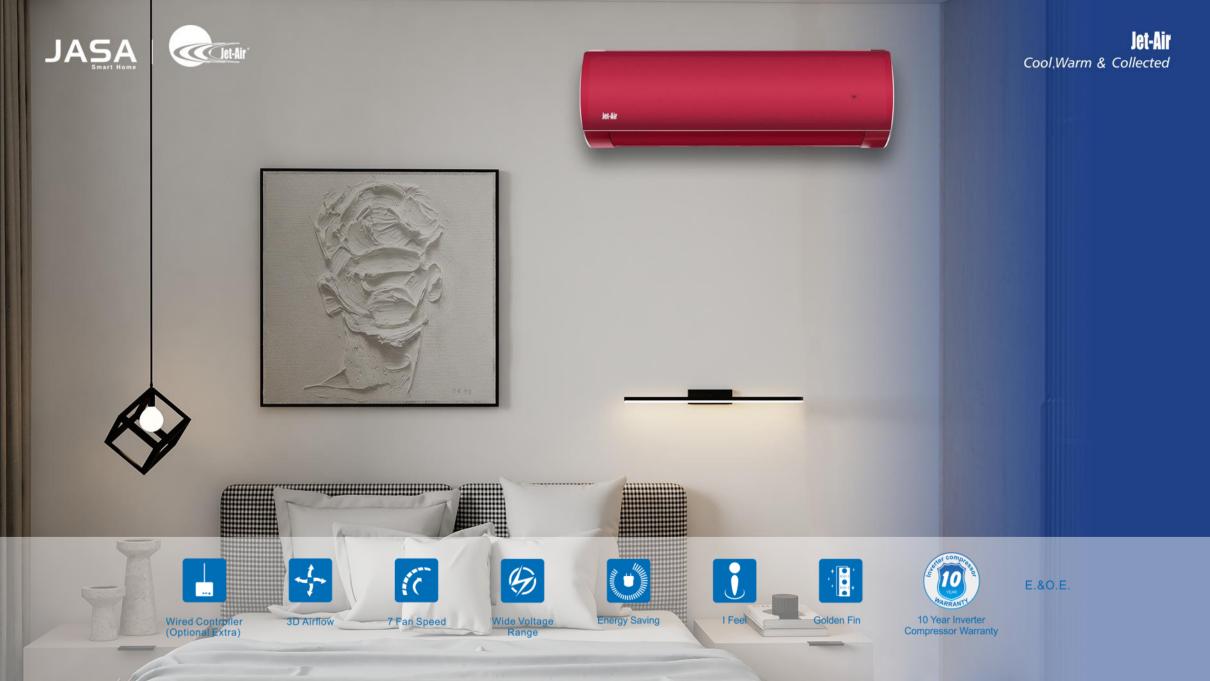

# Q PLUS WINE

Jet-Air

# **Q PLUS Inverter** brings dramatic new performance and style to every room or office.

Never before has it been so easy to maintain constant indoor comfort,regardless of the outdoor conditions.

#### **Sleek Design to Blend With Your Decor**