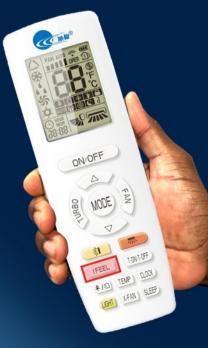

#### I Feel

With I feel function, unit would operate based on the temperature sensed from remote controller, which is usually closer to the user. Unit would cool off the room closer to what the user feels.