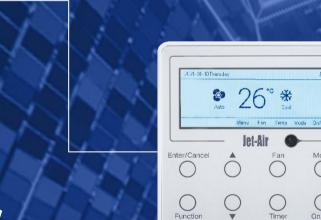

#### **Precise Air Flow Control**

Jet-Air

- Re-

 $\Pi$ 

#### Seven Fan Speed (Indoor)