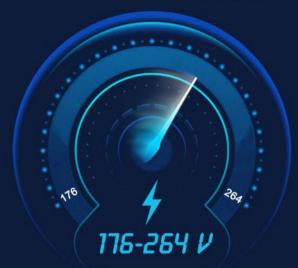

the room quicker.

10 Year

Inverter Compressor Warranty



### **3D Airflow**

With combination of horizontal and vertical auto swing, the room is cooled off more evenly.





#### **Precise Air Flow Control**

Jet-Air

- Re-

 $\Pi$ 



#### Seven Fan Speed (Indoor)



### Washable Filters



#### I Feel

With I feel function, unit would operate based on the temperature sensed from remote controller, which is usually closer to the user. Unit would cool off the room closer to what the user feels.



Jet-lin







## **Sleep Function**



### Low Noise

Z



Jet-Air

Wired Controller (Optional Extra)









Mode  $\bigcap$ 

On/Off



#### **Timer On/Off Function**

User could set the local time at remote controller and then set the indoor to be on at 9AM and be off at 5PM.



let-Ait



## Wide Voltage Range



### Random Startup

When power comes back, the air conditioners would start in random sequence to avoid all-together impact on the grid at the same time.





#### **Gold Fin**



#### **JASA National Network**

Johannesburg (011)708 1148

Pretoria (012)752 8777

East Rand (011)823 2119

Cape Town (021)823 8866

 Durban
 (031)577 0498

 Nelspruit
 (013)752 3258

 Port Elizabeth
 (041)364 0947

 Botswana
 (00267)262 2909







www.jet-air.co.za